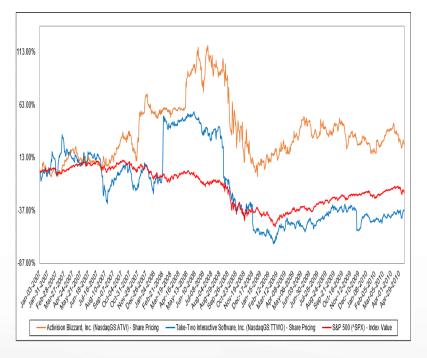

TD 1Y 5Y Max ⊾7 Full screen Previous Close 5.36 Market Cap 11.00 Beta (5Y Open 5.40 N/A 8.00 5.20 x N/A N/A PE Ratio (TTM) 5.22 x N/A EPS (TTM) -0.55 5.20 - 5.40 Earnings Date N/A Day's Range 2.00 N/A (N/A) 52 Week Range 3.60 - 9.50 Dividend & Yield Volume 27,454 Ex-Dividend Date N/A Dec 10, 19 Feb 26, 20 Avg. Volume 1y Target Est Fair Value ② 🔒 Related Research 🕐 🔒 Chart Events ② 🔒 Performance Outlook XX.XX N/A View more Neutral pattern detected View all chart patterns 2W - 6W 6W - 9M

Astralis Group A/S (12.9.2019)

#### Enthusiast Gaming Holdings (10.19.2017)



## **FUTURE TRENDS**

SMARTPHONE

CROSS PLATFORM

5G Cloud Streaming

VR/AR











30

## **INVESTORS**

















**XBOXONE** 













# PUBLIC (4) - Recession Proof Nature Cont.



## 2008 CREDIT CRISIS (2008)



Source: CapitalIQ

# PUBLIC (3) - No Other Funds (No Competition)

Name the Funds who invest in this space?





## PUBLIC (1) - Proven Track Records - Multiple IPs Cont.

#### LIST OF THE GAMES

| Title \$                                  | Sales +     | Platform(s) \$       | Initial release date             | Developer(s) <sup>[a]</sup> ♦ |
|-------------------------------------------|-------------|----------------------|----------------------------------|-------------------------------|
| Minecraft                                 | 176,000,000 | Multi-platform       | November 18, 2011 <sup>[b]</sup> | Mojang                        |
| Grand Theft Auto<br>V                     | 120,000,000 | Multi-platform       | September 17, 2013               | Rockstar North                |
|