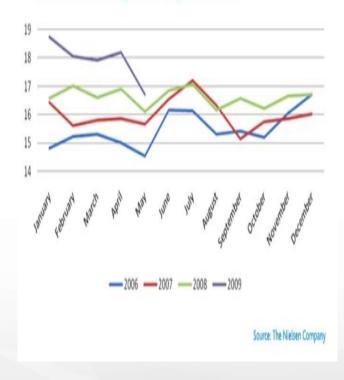

10.7%    | 18.0%     | 2.4%            | 41.4%            |  |  |
| December 2014    | Measles           | 0.2%     | -0.7%     | 16.3%           | 59.6%            |  |  |
| March 2014       | Ebola             | 5.3%     | 10.4%     | 7.4%            | 40.6%            |  |  |
| January 2016     | Zika              | 12.0%    | 17.5%     | 23.6%           | 29.8%            |  |  |
| June 2019        | Measles           | 9.8%     | N/A       | 7.3%            | N/A              |  |  |
|                  | Average           | 10.3%    | 15.6%     | 21.9%           | 39.7%            |  |  |

Note: "AAA Games Basket" is an equally-weighted basket of Activision, EA, TakeTwo, and Ubisoft Source: Roundhill Investment

#### 2008 CREDIT CRISIS

## Video Games: Average Hours Played Per Week



Source:, Bloomberg

# **CHALLENGES (1) - Too Complicated**

#### TYPES OF PLATFORM The Most Important Gaming Platforms in 2019 % of game developers most interested in/currently developing for the following platforms Most interested in Currently developing for Nintendo Switch 38% PS4 / Pro Smartphones/Tablets Xbox One / X VR Headsets AR Headsets 20% Based on a survey of ~4,000 game developers ahead of GDC 2019; multiple answers allowed statista 🗹 @StatistaCharts Source: Game Developers Conference

#### DIFFERENT GENRE



#### **MONETIZATION TYPES**



# CHALLENGES (2) - Differ By Regions

|                      | USA                                                   |            |
|----------------------|-------------------------------------------------------|------------|
| Grossi