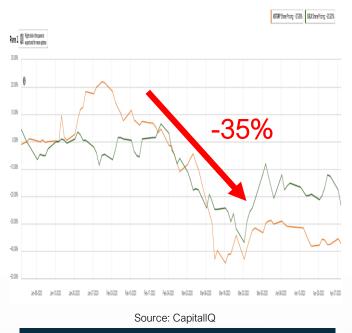

## CASE (1) EARNINGS CATALYST: GUNGHO (TYO:3765) & GRAVITY (Nasdaq:GRVY)

Stock price 52weeks low (Q4 2018)

#### Thesis

Earning Catalyst:
Its Q4 18 earnings will
be BTE vs. market
consensus