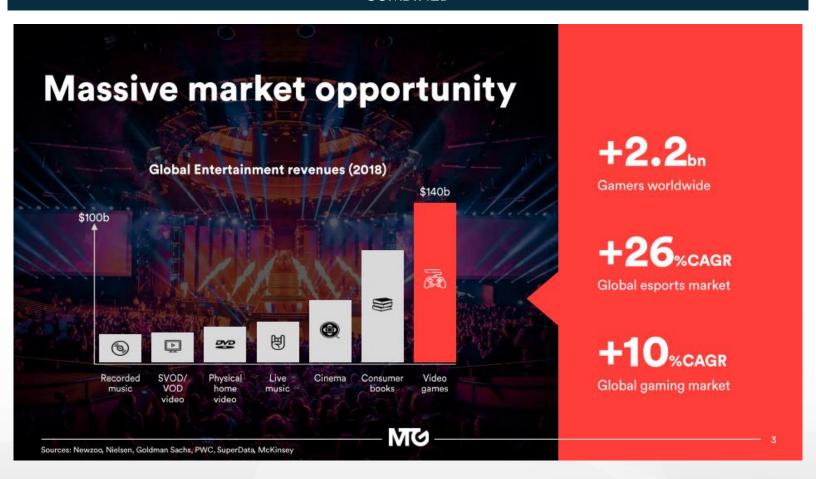

# **VIDEO GAMING / ESPORTS MARKET (1)**

BIGGEST ENTERTAINMENT - 2X BIGGER THAN HOLLYWOOD (\$43BN) & MUSIC (\$20BN) COMBINED

## **VIDEO GAMING / ESPORTS MARKET (2)**

## VIDEO GAMING / ESPORTS MARKET (3)