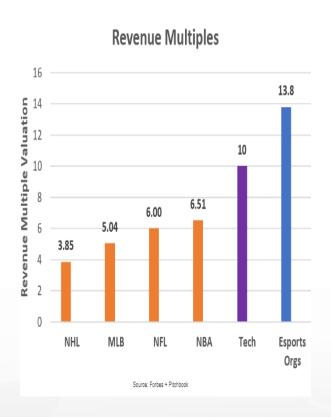

## PRIVATE (1) - Esports Teams Overvalued (~14x)

#### **TEAM VALUATION**

| Team          | Valuation(\$M) | Revenue(\$M) | Rev Multiple |
|---------------|----------------|--------------|--------------|
| Cloud9        | 310            | 22           | 14.1         |
| TSM           | 250            | 25           | 10.0         |
| Team Liquid   | 200            | 17           | 11.8         |
| Echo Fox      | 150            | 11           | 13.6         |
| OpTic         | 130            | 10           | 13.0         |
| Fnatic        | 120            | 11           | 10.9         |
| Gen G         | 110            | 12           | 9.2          |
| G2 Esports    | 105            | 8            | 13.1         |
| Immortals     | 100            | 5            | 20.0         |
| Envy Gaming   | 95             | 5            | 19.0         |
| 100Thieves    | 90             | 5            | 18.0         |
| Counter Logic | 50             | 4            | 12.5         |
| Average       | 142.5          | 11.25        | 13.8         |

Source: Forbes (2018)