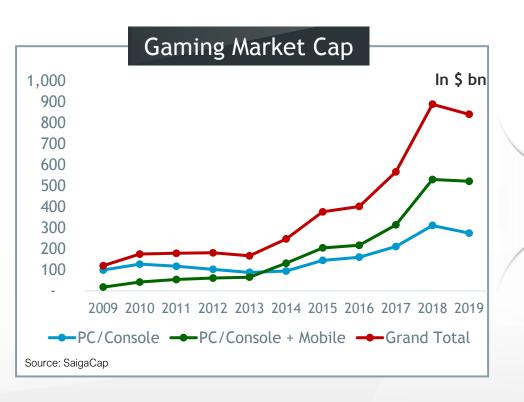

## PUBLIC (2) - Long/Short Opportunity

~150 Publicly Listed Stock Universe +600% in Market Cap over 10yrs