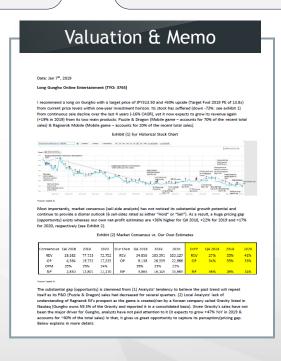

## CASE (1) EARNINGS CATALYST: GUNGHO (TYO:3765) & GRAVITY (Nasdaq:GRVY)

Stock price 52weeks low (Q4 2018)

## Mispricing

- Sell-side's pessimism
- Lack of understanding on its Subsidiary
- Cross-country information Gap

## Our Edge

- Unique Sales Prediction
- Bottom-up approach on its subsidiary (Gravity)
- Solid understanding of Global markets

#### Thesis

Earning Catalyst:
Its Q4 18 earnings will
be BTE vs. market
consensus

#### Market vs. Saiga Estimate

| Consensus | Q4 2018 | 2019   | 2020   | Our Own | Q4 2018 | 2019    | 2020    | DIFF | Q4 2018 | 2019 | 2020 |
|-----------|---------|--------|--------|---------|---------|---------|---------|------|---------|------|------|
| REV       | 19,582  | 77,733 | 72,752 | REV     | 24,856  | 103,391 | 103,127 | REV  | 27%     | 33%  | 42%  |
| OP        | 4,564   | 19,752 | 17,215 | OP      | 6,138   | 26,339  | 22,866  | OP   | 34%     | 33%  | 33%  |
| OPM       | 23%     | 25%    | 24%    |         | 25%     | 25%     | 22%     |      |         |      |      |
| NP        | 2,850   | 12,801 | 11,170 | NP      | 3,865   | 16,145  | 13,863  | NP   | 36%     | 26%  | 24%  |

\* Saiga Estimate was based on precise local game sales and its revenue from a consolidated subsidiary, of both which sellside overlooked