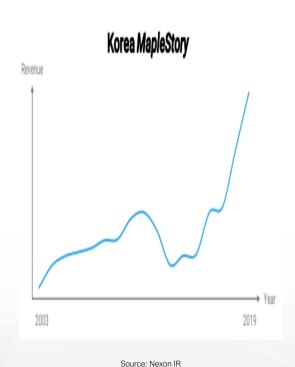

|
| Tetris (EA<br>Mobile)                     | 100,000,000 | Mobile               | September 12, 2006               | EA Mobile                     |
| Wii Sports                                | 82,880,000  | Wii                  | November 19, 2006                | Nintendo EAD                  |
| PlayerUnknown's<br>Battlegrounds          | 60,000,000  | Multi-platform       | December 20, 2017                | PUBG<br>Corporation           |
| Super Mario<br>Bros.                      | 48,240,000  | Multi-platform       | September 13, 1985               | Nintendo                      |
| Pokémon Red /<br>Green / Blue /<br>Yellow | 47,520,000  | Game Boy /<br>3DS VC | February 27, 1996                | Game Freak                    |

Source: Wikipedia

#### HISTORICAL SALES



#### CoD Series



Source: Statista

# PRIVATE (1) - Esports Teams Cont.

#### 1.Esports Business Model

#### **Esports Revenue Streams**

Global | 2020



Source: NewZoo

#### 2.List of the Games watched

| Game                             | Main Device<br>Competed on | Hours<br>Watched |
|----------------------------------|----------------------------|------------------|
| League of Legends                | PC                         | 348.8M           |
| Counter-Strike: Global Offensive | PC                         | 215.0M           |
| Dota 2                           | PC                         | 198.9M           |
| Overwatch                        | PC                         | 109.9M           |
| Hearthstone                      | PC                         | 37.0M