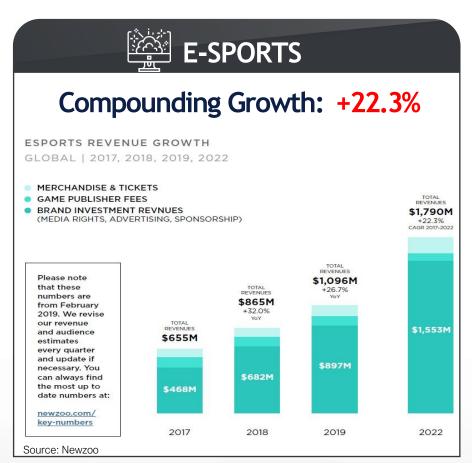

# **VIDEO GAMING / ESPORTS INVESTING 101** SAIGA CAPITAL

# **VIDEO GAMING / ESPORTS MARKET (1)**

BIGGEST ENTERTAINMENT - 2X BIGGER THAN HOLLYWOOD (\$43BN) & MUSIC (\$20BN) COMBINED



## **VIDEO GAMING / ESPORTS MARKET (2)**





## VIDEO GAMING / ESPORTS MARKET (3)

#### **AVERAGE GAMER AGE**

The average gamer is 34 years old.

#### **AVERAGE GAMERS BY AGE GROUP**



Source: The Entertainment Software Association

#### GLOBAL GAMING MARKET (ASIA LEADING)



Source: Newzoo

# VIDEO GAMING / ESPORTS MARKET (4)

#### **ESPORTS PRIZE MONEY**

#### **Top-Earning Video Gamers**

#### Digital Concert

## **FORTNITE WORLD CUP CHAMP WINS BIG**

2019 Fortnite Champ Kyle Giersdorf —— \$3,025,900



2019 Wimbledon Novak Djokovic —

\$2,983,748



2019 Masters Tiger Woods

\$2,070,000



2019 PGA Brooks Koepka

\$1,980,000

| 0                            | ,    |
|------------------------------|------|
| 1 Ninja (Mixer)              | 17   |
| 2 Felix kjellberg (Youtuber) | 15   |
| 3 Preston (Mincraft)         | 14   |
| 4