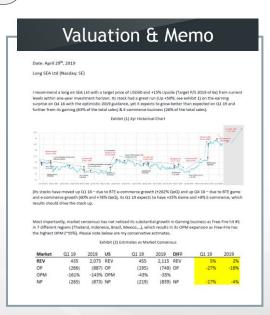

## CASE STUDY (2) COMPOUNDING GROWTH: SEA Ltd (NYSE:SE)

Low Fwd P/S (Q1 2019)

## Mispricing

- Cross-country information Gap
- No data on S.E.A Gaming market
- ✓ Lack of understanding of S.E.A market's potential

## Our Edge

- Gaming Sales data
- Accurate prediction on its revenue
- Sound understanding of the game's life

#### Thesis

Its gaming and ecommerce flywheel engines will generate compounding growth over time (Tencent + Alibaba)

#### Market vs. Saiga Estimate

| Consensus | Q4 2018 | 2019   | 2020   | Our Own | Q4 2018 | 2019    | 2020    | DIFF | Q4 2018 | 2019 | 2020 |
|-----------|---------|--------|--------|---------|---------|---------|---------|------|---------|------|------|
| REV       | 19,582  | 77,733 | 72,752 | REV     | 24,856  | 103,391 | 103,127 | REV  | 27%     | 33%  | 42%  |
| OP        | 4,564   | 19,752 | 17,215 | OP      | 6,138   | 26,339  | 22,866  | OP   | 34%     | 33%  | 33%  |
| OPM       | 23%     | 25%    | 24%    |         | 25%     | 25%     | 22%     |      |         |      |      |
| NP        | 2,850   | 12,801 | 11,170 | NP      | 3,865   | 16,145  | 13,863  | NP   | 36%     | 26%  | 24%  |