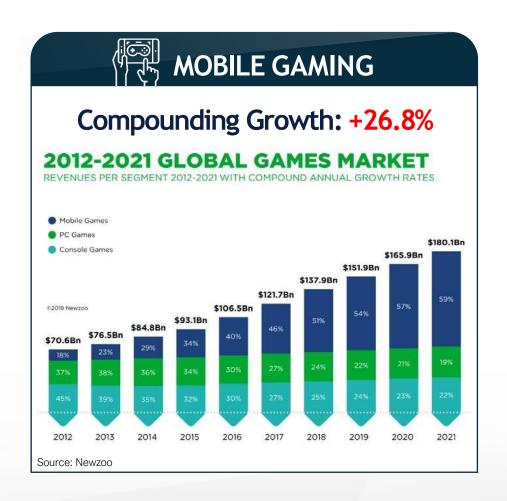

# **VIDEO GAMING / ESPORTS INVESTING 101** SAIGA CAPITAL

# **VIDEO GAMING / ESPORTS MARKET (1)**

BIGGEST ENTERTAINMENT - 2X BIGGER THAN HOLLYWOOD (\$43BN) & MUSIC (\$20BN) COMBINED



## **VIDEO GAMING / ESPORTS MARKET (2)**





## VIDEO GAMING / ESPORTS MARKET (3)

#### **AVERAGE GAMER AGE**

The average gamer is 34 years old.

#### **AVERAGE GAMERS BY AGE GROUP**



Source: The Entertainment Software Association

#### GLOBAL GAMING MARKET (ASIA LEADING)



Source: Newzoo

# VIDEO GAMING / ESPORTS MARKET (4)

#### **ESPORTS PRIZE MONEY**

#### **Top-Earning Video Gamers**

#### Digital Concert

## **FORTNITE WORLD CUP CHAMP WINS BIG**

2019 Fortnite Champ Kyle Giersdorf —— \$3,025,900



2019 Wimbledon Novak Djokovic —

\$2,983,748



2019 Masters Tiger Woods

\$2,070,000



2019 PGA Brooks Koepka

\$1,980,000

| 0                            | ,    |
|------------------------------|------|
| 1 Ninja (Mixer)              | 17   |
| 2 Felix kjellberg (Youtuber) | 15   |
| 3 Preston (Mincraft)         | 14   |
|