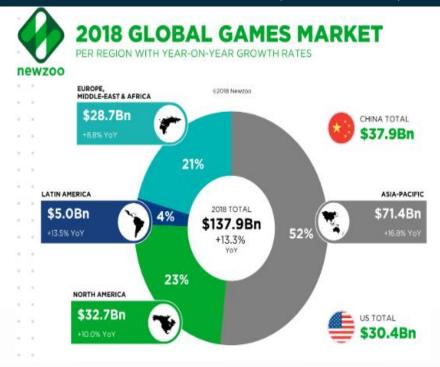

# **VIDEO GAMING / ESPORTS INVESTING 101** SAIGA CAPITAL

# **VIDEO GAMING / ESPORTS MARKET (1)**

BIGGEST ENTERTAINMENT - 2X BIGGER THAN HOLLYWOOD (\$43BN) & MUSIC (\$20BN) COMBINED



## **VIDEO GAMING / ESPORTS MARKET (2)**





## VIDEO GAMING / ESPORTS MARKET (3)

#### **AVERAGE GAMER AGE**

The average gamer is 34 years old.

#### **AVERAGE GAMERS BY AGE GROUP**



Source: The Entertainment Software Association

#### GLOBAL GAMING MARKET (ASIA LEADING)



Source: Newzoo

# VIDEO GAMING / ESPORTS MARKET (4)

#### **ESPORTS PRIZE MONEY**

#### **Top-Earning Video Gamers**

#### Digital Concert

## **FORTNITE WORLD CUP CHAMP WINS BIG**

2019 Fortnite Champ Kyle Giersdorf —— \$3,025,900



2019 Wimbledon Novak Djokovic —

\$2,983,748



2019 Masters Tiger Woods

\$2,070,000



2019 PGA Brooks Koepka

\$1,980,000

| 0                            | ,    |
|------------------------------|------|
| 1 Ninja (Mixer)              | 17   |
| 2 Felix kjellberg (Youtuber) | 15   |
| 3 Preston (Mincraft)         | 14   |
| 4 Mark Fischbach             | 14   |
| 5 Shroud                     | 12.5 |
| 6 DanTDM (Mincraft)          | 12   |
| 7 VanossGaming               | 11.5 |
| 8 Jacksepticeye              | 11   |
| 9 TimTHeTatman               | 8