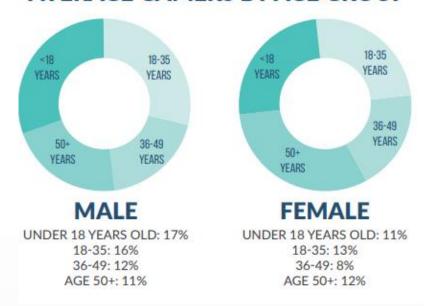

#### **AVERAGE GAMER AGE**

The average gamer is 34 years old.

#### **AVERAGE GAMERS BY AGE GROUP**

Source: The Entertainment Software Association