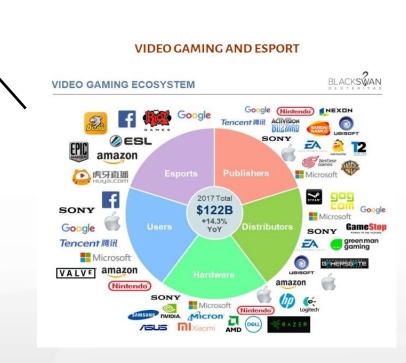

inja (Mixer)              | 17   |
| 2 Felix kjellberg (Youtuber) | 15   |
| 3 Preston (Mincraft)         | 14   |
| 4 Mark Fischbach             | 14   |
| 5 Shroud                     | 12.5 |
| 6 DanTDM (Mincraft)          | 12   |
| 7 VanossGaming               | 11.5 |
| 8 Jacksepticeye              | 11   |
| 9 TimTHeTatman               | 8    |
| 10 Nick Kolcheff             | 6    |

More than 12 million players tuned in for Travis Scott's 'Fortnite' event. That's roughly the same size as the average 'Monday Night Football' audience.



Source: knowyourmeme.com

Source: Forbes

Source: Business Insider

## PRIVATE vs PUBLIC (OVERVIEW)

#### PRIVATE MARKET

- 1. Esports Team
- 2. Game Studios
- 3. Esports Infrastructure

**PUBLIC MARKET** 

~150 Stocks globally \$1.5TN Market cap



Source: BlackSwan

## PRIVATE (1) - Esports Teams Overvalued (~14x)

#### **TEAM VALUATION**

| Team          | Valuation(\$M) | Revenue(\$M) | Rev Multiple |
|---------------|----------------|--------------|--------------|
| Cloud9        | 310            | 22           | 14.1         |
| TSM           | 250            | 25           | 10.0         |
| Team Liquid   | 200            | 17           | 11.8         |
| Echo Fox      | 150            | 11           | 13.6         |
| OpTic         | 130            | 10           | 13.0         |
| Fnatic        | 120            | 11           | 10.9         |
| Gen G         | 110            | 12           | 9.2          |
| G2 Esports    | 105            | 8            | 13.1         |
| Immortals     | 100            | 5            | 20.0