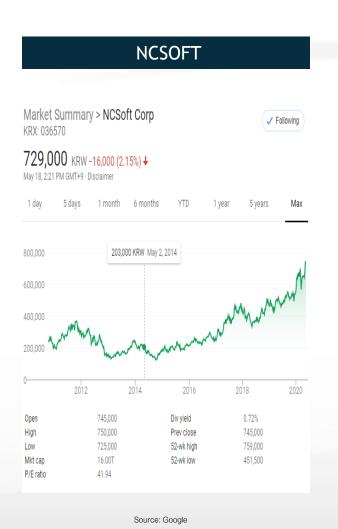

# PUBLIC (1) - Compounding Growth

Source: Google

Source: Google

2015

Div yield

Prev close

52-wk high

52-wk low

2017

2019

0.18%

56.00

58.66

40.04

2013

53.85

54.18

53.60

Open

Low

Mkt cap

P/E ratio