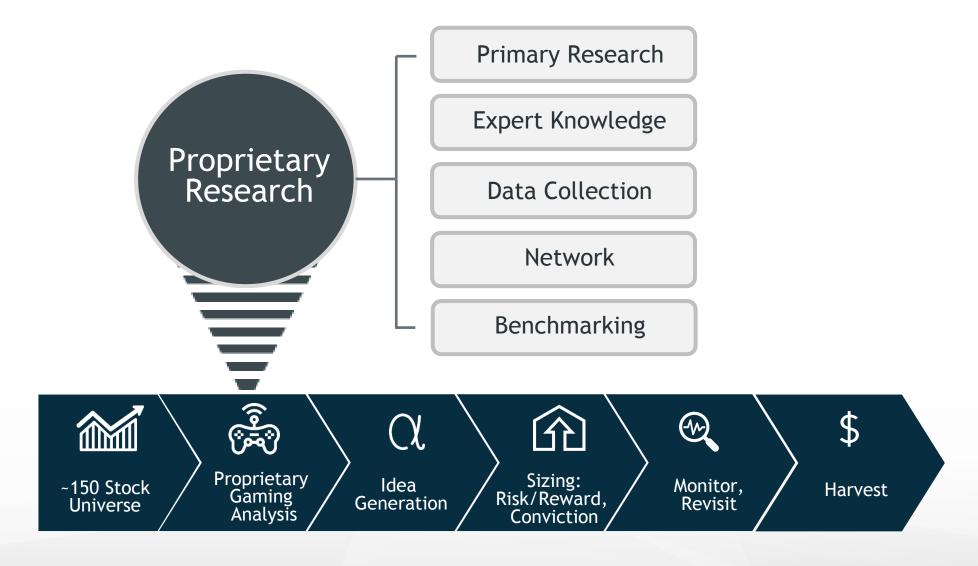

#### STOCK RISK

- 1. Investible universe discipline
- 2. Rigorous primary research as best tool to mitigate stock risk
- 3. Proper risk/reward, conviction level analysis
- 4. Team approach to avoid errors

#### **PORTFOLIO RISK**

- 1. Gross exposure limit to take measured risk
- 2. Maximum position size limits
- 3. Liquidity limit by position
- 4. Global exposure to mitigate country risk
- 5. Low correlation to markets

## RESEARCH AND INVESTMENT PROCESS