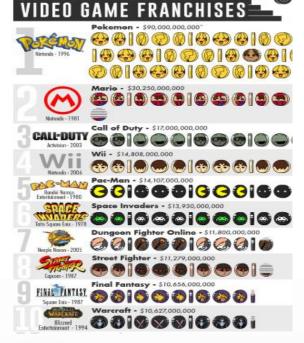

# **VIDEO GAMING / ESPORTS MARKET (1)**

BIGGEST ENTERTAINMENT - 2X BIGGER THAN HOLLYWOOD (\$43BN) & MUSIC (\$20BN) COMBINED

## **VIDEO GAMING / ESPORTS MARKET (2)**

## VIDEO GAMING / ESPORTS MARKET (3)