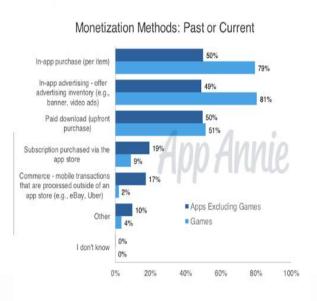

| 21.9%           | 39.7%            |  |  |

Note: "AAA Games Basket" is an equally-weighted basket of Activision, EA, TakeTwo, and Ubisoft Source: Roundhill Investment

#### 2008 CREDIT CRISIS

## Video Games: Average Hours Played Per Week



Source:, Bloomberg

# **CHALLENGES (1) - Too Complicated**

#### TYPES OF PLATFORM The Most Important Gaming Platforms in 2019 % of game developers most interested in/currently developing for the following platforms Most interested in Currently developing for Nintendo Switch 38% PS4 / Pro Smartphones/Tablets Xbox One / X VR Headsets AR Headsets 20% Based on a survey of ~4,000 game developers ahead of GDC 2019; multiple answers allowed statista 🗹 @StatistaCharts Source: Game Developers Conference

#### DIFFERENT GENRE



#### **MONETIZATION TYPES**



# CHALLENGES (2) - Differ By Regions

|                      | USA                                                   |            |
|----------------------|-------------------------------------------------------|------------|
| Grossi               | ng                                                    |            |
| 5)                   | Coin Master  Moon Active                              | =          |
| 5)                   | Candy Crush Saga                                      | =          |
| 5)                   | Pokémon GO<br>Niantic                                 | =          |
| 5)                   | Roblox<br>Roblox                                      | =          |
| 5)                   | Gardenscapes  • Playrix                               | =          |
| 5)<br>