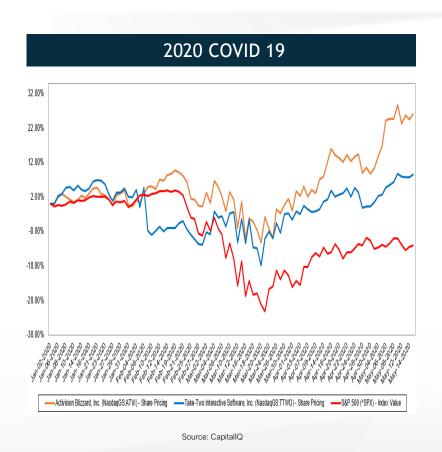

#### **COVID 19 IMPACT**

Figure 8: Video games have been the fastest growth category for US consumers

| Consumer Spend Year over Year % Change |     |        |    |         |     |         |  |  |  |
|----------------------------------------|-----|--------|----|---------|-----|---------|--|--|--|
|                                        | 15- | Mar-20 | 22 | -Mar-20 | 29  | -Mar-20 |  |  |  |
| Restaurants                            | 4>  | -16%   | B  | -63%    | 4   | -70%    |  |  |  |
| Fast Food Restaurants                  | 4   | -5%    | 엄  | -37%    | (3) | -44%    |  |  |  |
| Movie Theaters                         | 20  | -52%   | ψ  | -93%    | b   | -99%    |  |  |  |
| Amusement Parks                        | 4   | -33%   | 4  | -82%    | b   | -87%    |  |  |  |
| Commercial Sports & Athletic Fields    | 4)  | -9%    | 4  | -69%    | b   | -87%    |  |  |  |
| Tourist Attractions                    | 4   | -27%   | ₩  | -70%    | b   | -84%    |  |  |  |
| Drug Stores and Pharmacies             | 2   | 22%    | N  | 15%     | 4   | -17%    |  |  |  |
| Wholesale Clubs                        | 0   | 54%    | N  | 13%     | 2   | -18%    |  |  |  |
| Discount Stores                        | 2   | 31%    | W  | 2%      | 7   | -13%    |  |  |  |
| Variety Stores                         | 1   | 47%    | 8  | 20%     | 1   | -14%    |  |  |  |
| Grocery Stores & Supermarkets          | •   | 43%    | a  | 27%     | 1   | -9%     |  |  |  |
| Beer, Wine, and Liquor Stores          | 2   | 20%    | P  | 58%     | a   | 11%     |  |  |  |
| Video Games                            | 2   | 21%    | Ŷ  | 63%     | 0   | 51%     |  |  |  |
| Airlines                               | 3   | -41%   | 4  | -79%    | b   | -88%    |  |  |  |
| United Airlines                        | 13  | -43%   | 1  | -79%    | •   | -88%    |  |  |  |
| A <mark>l</mark> aska Airlines         | 8   | -57%   | 1  | -81%    | 1   | -89%    |  |  |  |
| Lodging                                | 4   | -23%   | B  | -65%    | -   | -77%    |  |  |  |
| Holiday Inn                            | 4   | -31%   | 02 | -58%    | -   | -82%    |  |  |  |

Source: Facteus 2020