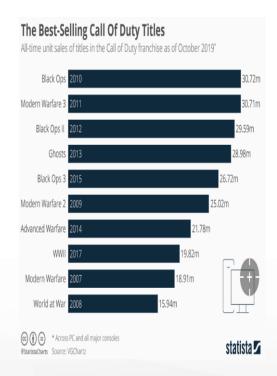

<br>Mobile)                     | 100,000,000 | Mobile               | September 12, 2006               | EA Mobile                     |
| Wii Sports                                | 82,880,000  | Wii                  | November 19, 2006                | Nintendo EAD                  |
| PlayerUnknown's<br>Battlegrounds          | 60,000,000  | Multi-platform       | December 20, 2017                | PUBG<br>Corporation           |
| Super Mario<br>Bros.                      | 48,240,000  | Multi-platform       | September 13, 1985               | Nintendo                      |
| Pokémon Red /<br>Green / Blue /<br>Yellow | 47,520,000  | Game Boy /<br>3DS VC | February 27, 1996                | Game Freak                    |

Source: Wikipedia

#### HISTORICAL SALES



#### CoD Series



Source: Statista

# PRIVATE (1) - Esports Teams Cont.

#### 1.Esports Business Model

#### **Esports Revenue Streams**

Global | 2020



Source: NewZoo

#### 2.List of the Games watched

| Game                             | Main Device<br>Competed on | Hours<br>Watched |
|----------------------------------|----------------------------|------------------|
| League of Legends                | PC                         | 348.8M           |
| Counter-Strike: Global Offensive | PC                         | 215.0M           |
| Dota 2                           | PC                         | 198.9M           |
| Overwatch                        | PC                         | 109.9M           |
| Hearthstone                      | PC                         | 37.0M            |
| Tom Clancy's R