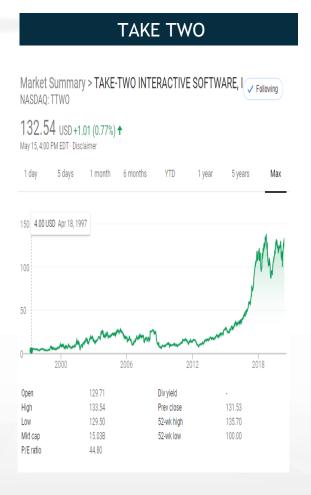

# PUBLIC (1) - Compounding Growth

Source: Google

Source: Google

2015

Div yield

Prev close

52-wk high

52-wk low