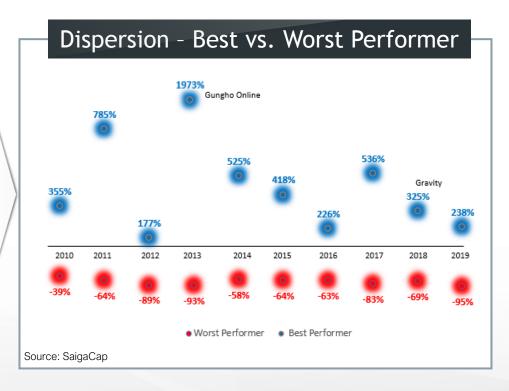

## CASE (1) EARNINGS CATALYST: GUNGHO (TYO:3765) & GRAVITY (Nasdaq:GRVY)

Stock price 52weeks low (Q4 2018)

## Mispricing

- Sell-side's pessimism
- Lack of understanding on its Subsidiary
- Cross-country information Gap

## Our Edge

- Unique Sales Prediction
- Bottom-up approach on its subsidiary (Gravity)
- Solid understanding of Global markets

#### Thesis

Earning Catalyst:
Its Q4 18 earnings will
be BTE vs. market
consensus

#### Market vs. Saiga Estimate

| Consensus | Q4 2018 | 2019   | 2020   | Our Own | Q4 2018 | 2019    | 2020    | DIFF | Q4 2018 | 2019 | 2020 |
|-----------|---------|--------|--------|---------|---------|---------|---------|------|---------|------|------|
| REV       | 19,582  | 77,733 | 72,752 | REV     | 24,856  | 103,391 | 103,127 | REV  | 27%     | 33%  | 42%  |
| OP        | 4,564   | 19,752 | 17,215 | OP      | 6,138   | 26,339  | 22,866  | OP   | 34%     | 33%  | 33%  |
| OPM       | 23%     | 25%    | 24%    |         | 25%     | 25%     | 22%     |      |         |      |      |
| NP        | 2,850   | 12,801 | 11,170 | NP      | 3,865   | 16,145  | 13,863  | NP   | 36%     | 26%  | 24%  |

\* Saiga Estimate was based on precise local game sales and its revenue from a consolidated subsidiary, of both which sellside overlooked