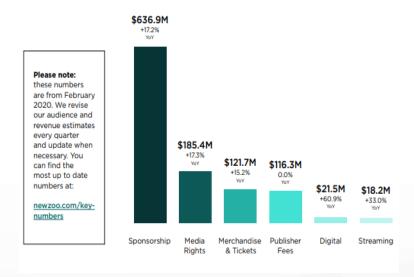

| Wii Sports                                | 82,880,000  | Wii                  | November 19, 2006                | Nintendo EAD                  |
| PlayerUnknown's<br>Battlegrounds          | 60,000,000  | Multi-platform       | December 20, 2017                | PUBG<br>Corporation           |
| Super Mario<br>Bros.                      | 48,240,000  | Multi-platform       | September 13, 1985               | Nintendo                      |
| Pokémon Red /<br>Green / Blue /<br>Yellow | 47,520,000  | Game Boy /<br>3DS VC | February 27, 1996                | Game Freak                    |

Source: Wikipedia

#### HISTORICAL SALES



#### CoD Series



Source: Statista

# PRIVATE (1) - Esports Teams Cont.

#### 1.Esports Business Model

#### **Esports Revenue Streams**

Global | 2020



Source: NewZoo

#### 2.List of the Games watched

| Game                             | Main Device<br>Competed on | Hours<br>Watched |
|----------------------------------|----------------------------|------------------|
| League of Legends                | PC                         | 348.8M           |
| Counter-Strike: Global Offensive | PC                         | 215.0M           |
| Dota 2                           | PC                         | 198.9M           |
| Overwatch                        | PC                         | 109.9M           |
| Hearthstone                      | PC                         | 37.0M            |
| Tom Clancy's Rainbow Six: Siege  | PC                         | 32.4M            |
| Arena of Valor                   | Mobile                     | 31