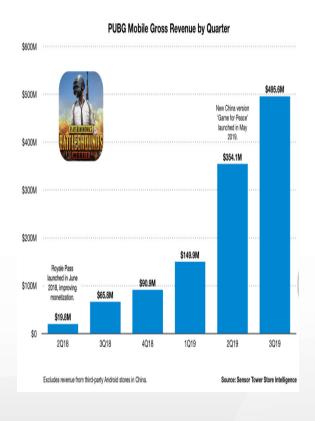

#### FreeFire Sales (1)

"Gravity (Nasdaq: GRVY) generated ~\$Xmm a day when ranked #1 in S.E.Asia"

"NCSoft (036570 KS) generated ~\$Xmm a day when ranked #1 in Taiwan"

#### FreeFire Sales (2)

"If DAU is more than 50m, its game tend to demonstrate upward sales YoY – historical data."

" Consistently monitor its free-fire, Moba, Speeddrifter sales"